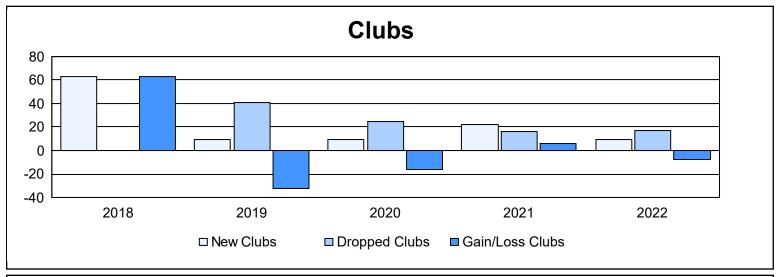

District 322C1 As of June 2022 Cumulative

| Year      | New<br>Clubs | Dropped<br>Clubs | Gain/<br>Loss<br>Clubs | New<br>Members | Charter<br>Members | Reinstate<br>Members | Transfer<br>Members | Total<br>Member<br>Added | Total<br>Members<br>Dropped | Gain/<br>Loss<br>Members |
|-----------|--------------|------------------|------------------------|----------------|--------------------|----------------------|---------------------|--------------------------|-----------------------------|--------------------------|
| 2017-2018 | 63           | 0                | 63                     | 1,788          | 1,384              | 92                   | 1                   | 3,265                    | 486                         | 2,779                    |
| 2018-2019 | 9            | 41               | -32                    | 203            | 232                | 42                   | 188                 | 665                      | 2,552                       | -1,887                   |
| 2019-2020 | 9            | 25               | -16                    | 186            | 224                | 33                   | 5                   | 448                      | 1,369                       | -921                     |
| 2020-2021 | 22           | 16               | 6                      | 515            | 577                | 27                   | 10                  | 1,129                    | 687                         | 442                      |
| 2021-2022 | 9            | 17               | -8                     | 499            | 234                | 35                   | 5                   | 773                      | 869                         | -96                      |
| Average   | 22           | 20               | 3                      | 638            | 530                | 46                   | 42                  | 1,256                    | 1,193                       | 63                       |